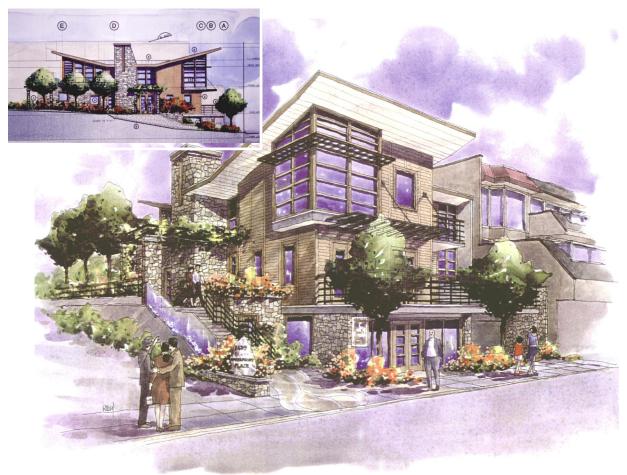

## Karl Gustavson Architect Inc.

Waterfront Place is located near the heart of Dundrave Village. Originally the site of a dental clinic, the new building emulates the early Westcoast modern builing with its sweeping roof and bold massing.

The site is defined by a body of water which transforms into a waterfall as it gently flows down the site toward the beach.

The interor of the building is defined by a curving stairway which connects the commercial office space to the foyer. The building has been recognized by the municipality of West Vancouver for its superb siting and construction.

Location: Dundrave, West Vancouver, B.C.