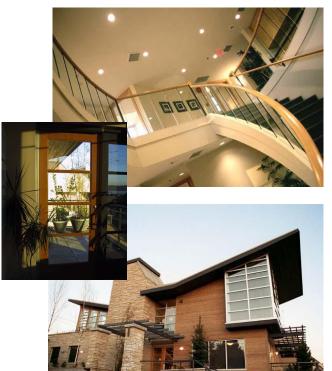

The site is defined by a body of water which transforms into a waterfall as it gently flows down the site toward the beach.

The interor of the building is defined by a curving stairway which connects the commercial office space to the foyer. The building has been recognized by the municipality of West Vancouver for its superb siting and construction.