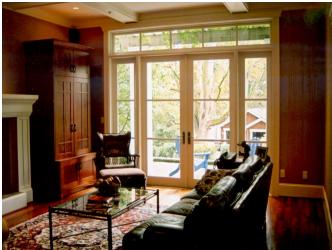

## **Beaux Art Residence**

This craftsman inspired residence is located a short drive from downtown Seattle. Set in an area of cottage style homes with very mature gardens the challenge was to fit in with an upscale feel. Exterior material choices included shingles and stone punctuated by generous amounts of trellis and wood detailing. Inside natural concrete, slate and the use of antiqued doors provided an ambience and focus for the home. The neighborhood greeted this new addition with great enthusiasm.