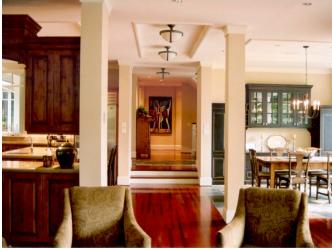

## **Beaux Art Residence**

This craftsman inspired residence is located a short drive from downtown Seattle. Set in an area of cottage style homes with very mature gardens the challenge was to fit in with an upscale feel. Exterior material choices included shingles and stone punctuated by generous amounts of trellis and wood detailing. Inside natural concrete, slate and the use of antiqued doors provided an ambience and focus for the home. The neighborhood greeted this new addition with great enthusiasm.