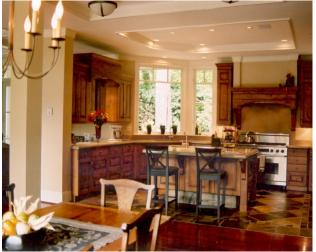

## **Beaux Art Residence**

This craftsman inspired residence is located a short drive from downtown Seattle. Set in an area of cottage style homes with very mature gardens the challenge was to fit in with an upscale feel. Exterior material choices included shingles and stone punctuated by generous amounts of trellis and wood detailing. Inside natural concrete, slate and the use of antiqued doors provided an ambience and focus for the home. The neighborhood greeted this new addition with great enthusiasm.