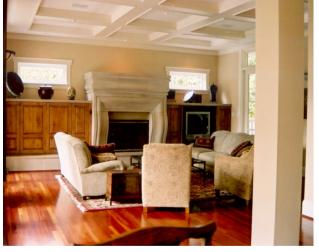

## **Beaux Art Residence**

This craftsman inspired residence is located a short drive from downtown Seattle. Set in an area of cottage style homes with very mature gardens the challenge was to fit in with an upscale feel. Exterior material choices included shingles and stone punctuated by generous amounts of trellis and wood detailing. Inside natural concrete, slate and the use of antiqued doors provided an ambience and focus for the home. The neighborhood greeted this new addition with great enthusiasm.